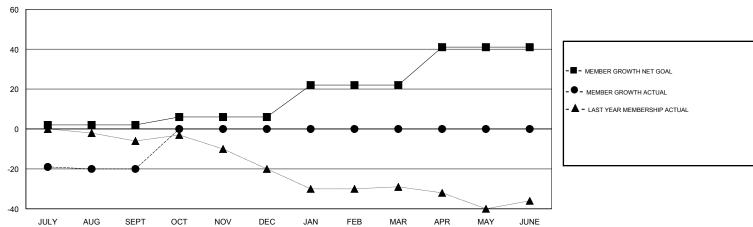

# GOALS AND ACTUAL MEMBERS CUMULATIVE

| DROPPED CLUBS: 1  DROPPED MEMBERS |    | 0 CLUBS OF 31 ADDED 1 OR MORE<br>NEW MEMBERS | GENDER DISTRIBUTION  MALE 291 (49.66%)  FEMALE 295 (50.34%)  Women Percentage Fiscal Year Goal: 46% |    |
|-----------------------------------|----|----------------------------------------------|-----------------------------------------------------------------------------------------------------|----|
| DECEASED                          | 0  | CLICK HERE FOR CUMULATIVE                    | TOTAL FAMILY UNIT MEMBERS                                                                           |    |
| CLUB CANCELLED                    | 20 | MEMBERSHIP DATA                              |                                                                                                     | 24 |
| OTHER 0                           |    |                                              | FAMILY MEMBERS PAYING HALF DUES                                                                     |    |
| TOTAL                             | 20 |                                              |                                                                                                     |    |